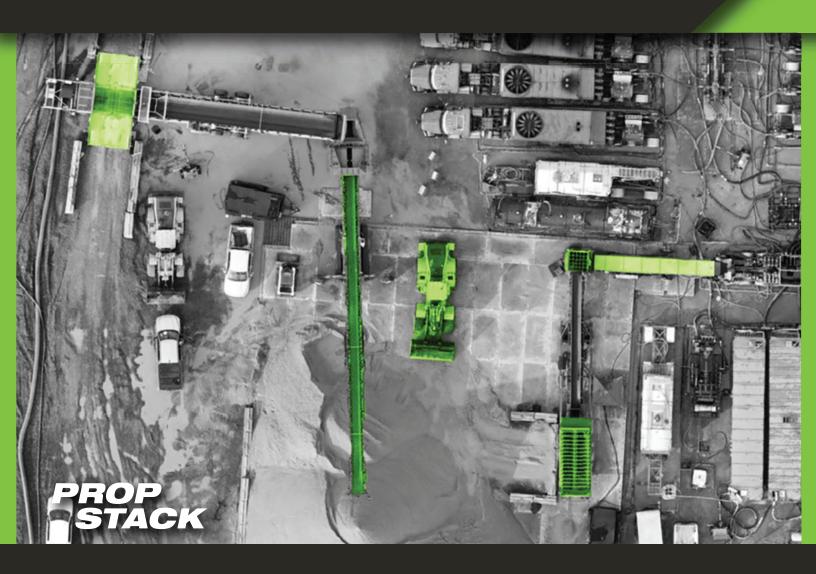

# PILE SOLUTION COMPONENTS

#### RECEIVING & STORAGE

## **Belly Dump Truck Unloader**

Increased capacity and efficiency saves cost and unload time.

#### Pile Stacker Conveyor 80ft-100ft

To build large onsite storage of 3–10 million lbs of sand.

#### SAND MOVEMENT

#### **Front End Loader**

Increased efficiency moving sand.